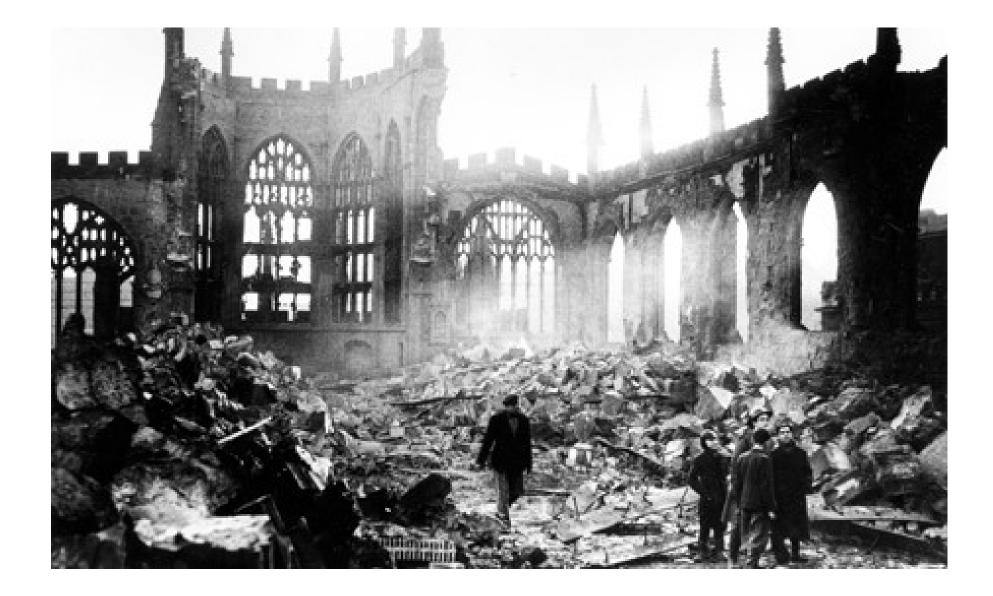

Oswald Mosley, the British fascist leader

Winston Churchill, Prime Minister from 1940 to 1945 and from 1951 to 1955

The Blitz

The effects of the Blitz in Manchester

Dresden