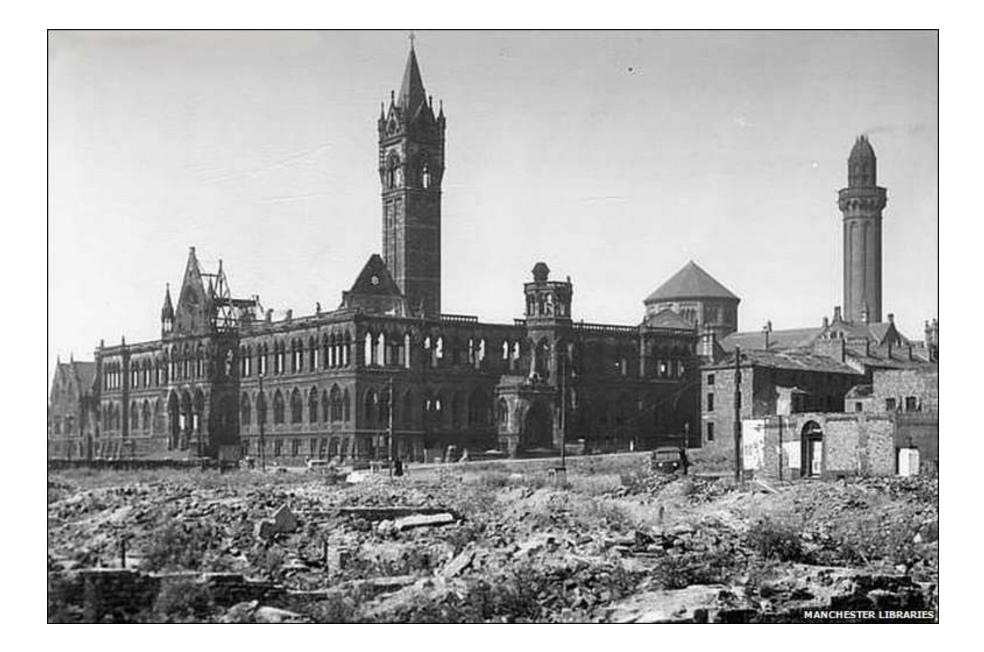

Oswald Mosley, the British fascist leader

Winston Churchill, Prime Minister from 1940 to 1945 and from 1951 to 1955

The Blitz

The effects of the Blitz in Manchester

Dresden