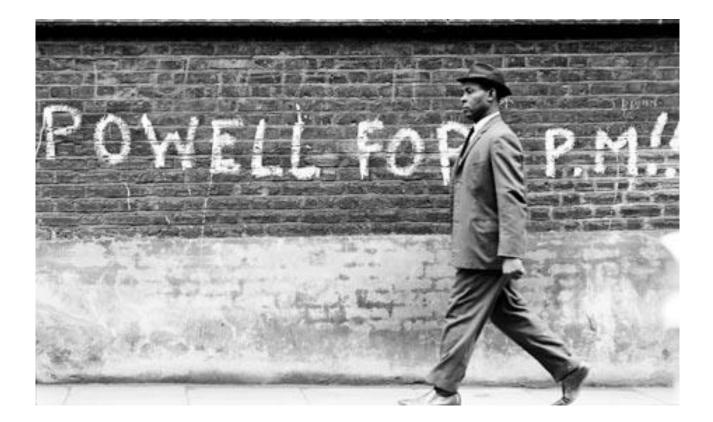

Irish immigration 1840- 1920 Jewish immigration 17th century, 1880-1910, 1931-46 West Indian immigration 1948- 1962 South East Asian (India, Pakistan, Bangladesh) 1947-1970 East European immigration 2000-2015