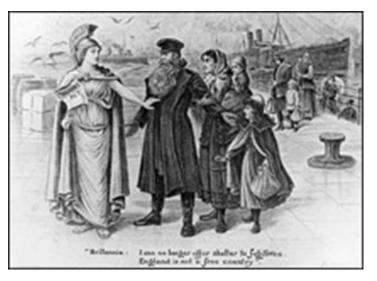

East London synagogue

Commemorative plaque

Benjamin Disraeli became prime minister in 1868

« Jews' temporary shelter » Established in 1885

Campaign against Jewish immigrants