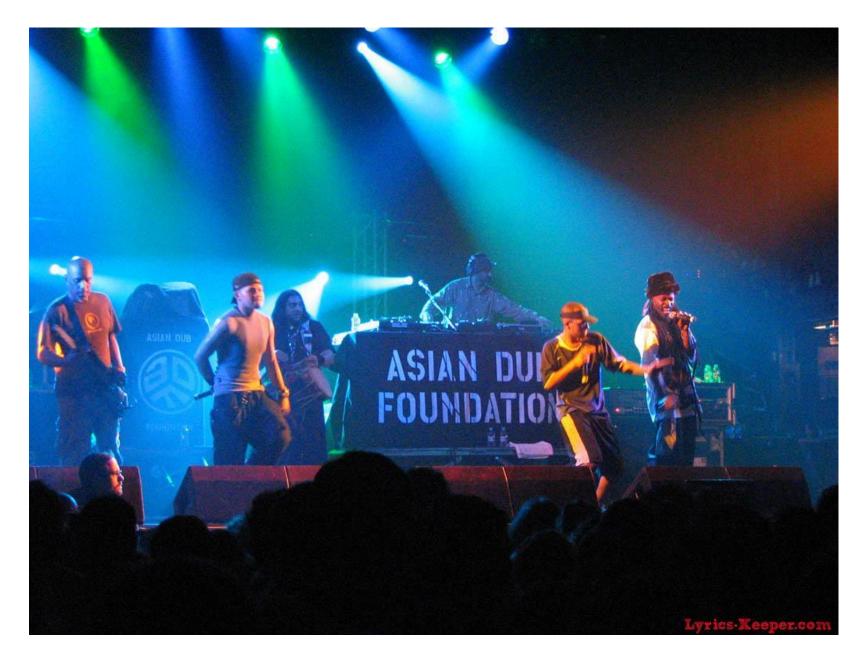

## A short history of South East Asian immigration to Britain

« Curry mile » Rusholme, Manchester. At least 70 South Asian restaurants,

British sikhs with the then prime minister

East India House

Asian dub foundation