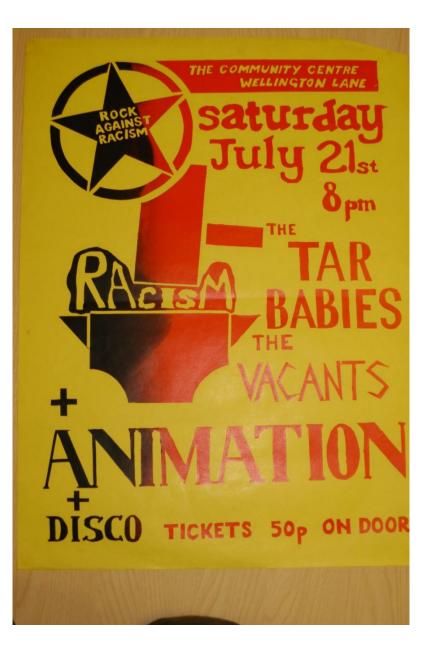

citizenship under the British Nationality Act, 1948; to make corresponding provisions in respect of British protected persons and citizens of the Republic of Ireland; and for purposes connected with the matters aforesaid

Commonwealth immigrants Act

1965 (the first) Race Relations Act

1968: Enoch Powell's « Rivers of Blood » speech

1977: The « Anti-Nazi League »



**Race Relations Act** 

The Act made it a civil offence to refuse to serve a person, to serve someone with unreasonable delay, or to overcharge, on the grounds of colour, race, or ethnic or national origins.





« Rivers of
Blood » speech
by Enoch Powell,
a leading
Conservative
party politician,







Anti-nazi league badges 1977

#### The Anti-Nazi League 1977-1981 Dave Renton



#### A history of the Anti-Nazi League





Rock against racism concert 1970s





### 1993 Racist murder of Stephen Lawrence

1999 Publication of Macpherson report

2000 Race relations (amendment) Act – a statutory duty to « promote racial equality »

2003 Employment Equality (Religion and Belief) regulations

2010 Equality Act



Murder of Stephen Lawrence







## Publication of the Macpherson report on the murder of Stephen Lawrence







#### 🔠 STEPHEN LAWRENCE - The Murder That Changed a Nation | Full Length Docu's 🔛

6 101 vues • Sortie le 13 oct. 2020

🖒 53 🖓 JE N'AIME PAS 📣 PARTAGER Ξ+ ENREGISTRER •••













The Equality Act 2010 consolidated and united all the different laws against discrimination on basis of ethnic origin, sex or sexuality, in one law.



Home / Advice and Guidance / Public Sector Equality Duty