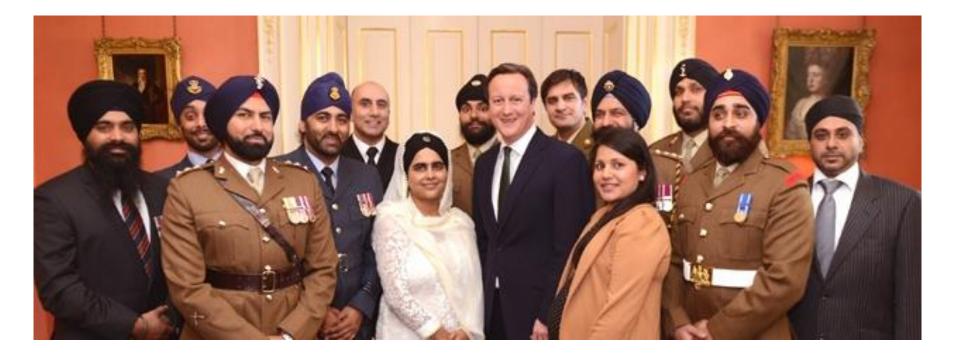

## A short history of South East Asian immigration to Britain

« Curry mile » Rusholme, Manchester. At least 70 South Asian restaurants,

British sikhs with the then prime minister

East India House

Asian dub foundation