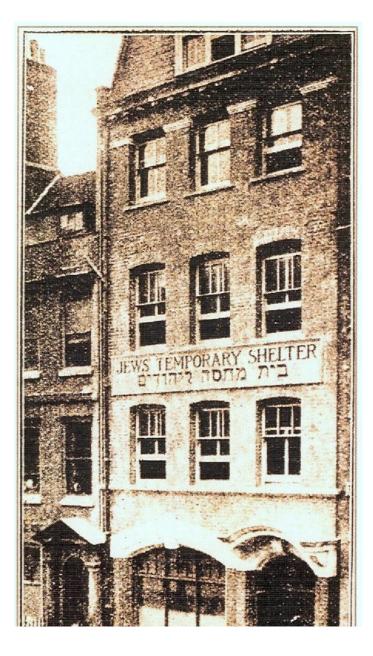

East London synagogue

Commemorative plaque

Benjamin Disraeli became prime minister in 1868

« Jews' temporary shelter » Established in 1885

Campaign against Jewish immigrants