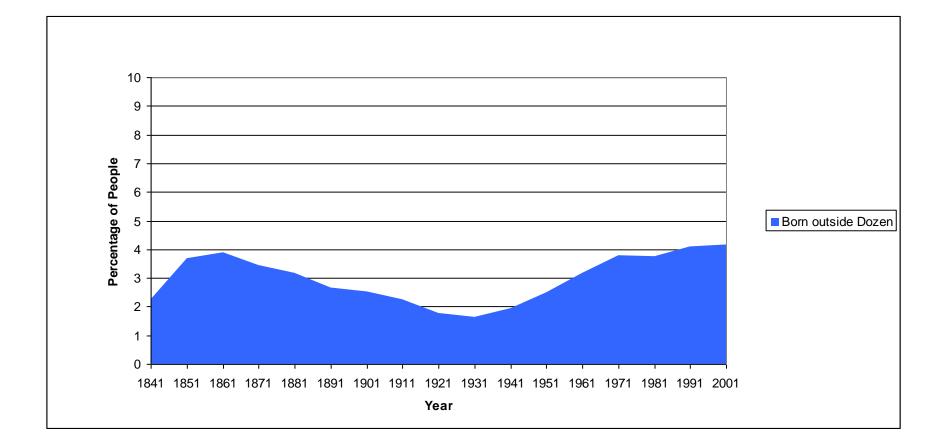

### London 2015

London 2015

London 2015

Dizzee Rascal at the Olympic Opening ceremony, London 2012

Where do immigrants come from? The top dozen places, 1841 to 2001 (Source Dorling, LES)

That dozen places of origin as a proportion of UK population (Dorling, LSE)