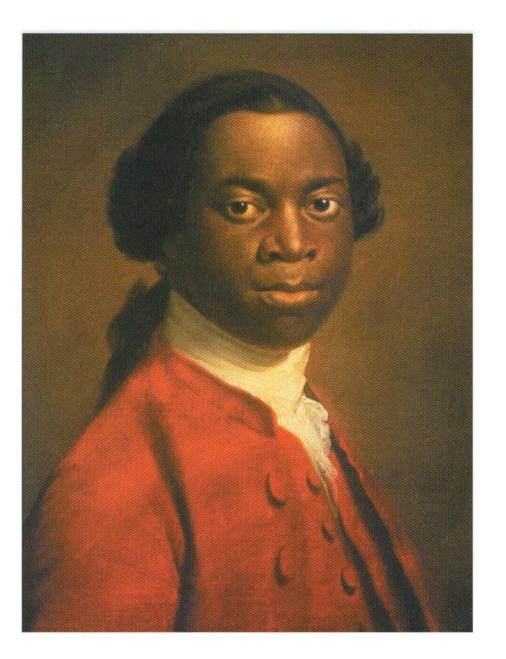

# A short history of Caribbean immigration to Britain.

The symbol of the antislavery movement

Equiano

## IN OF WESTMINSTER OLAUDAH EQUIANO (1745 - 1797) "THE AFRICAN"

LIVED AND PUBLISHED HERE IN 1789 HIS AUTOBIOGRAPHY ON SUFFERING THE BARBARITY OF SLAVERY, WHICH PAVED THE WAY FOR ITS ABOLITION

Bus organized by the league of coloured people