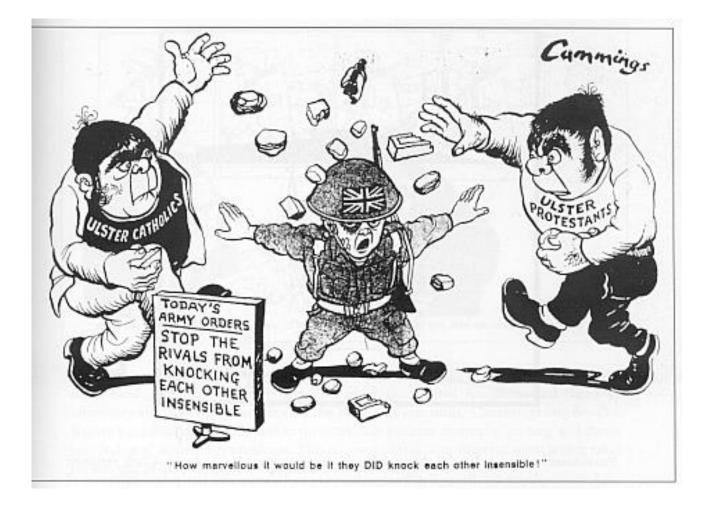

For it's really very hard-upon the monkeys.

Anti-Irish racism in the 19th century

#### Anti-Irish racism in the 1970s