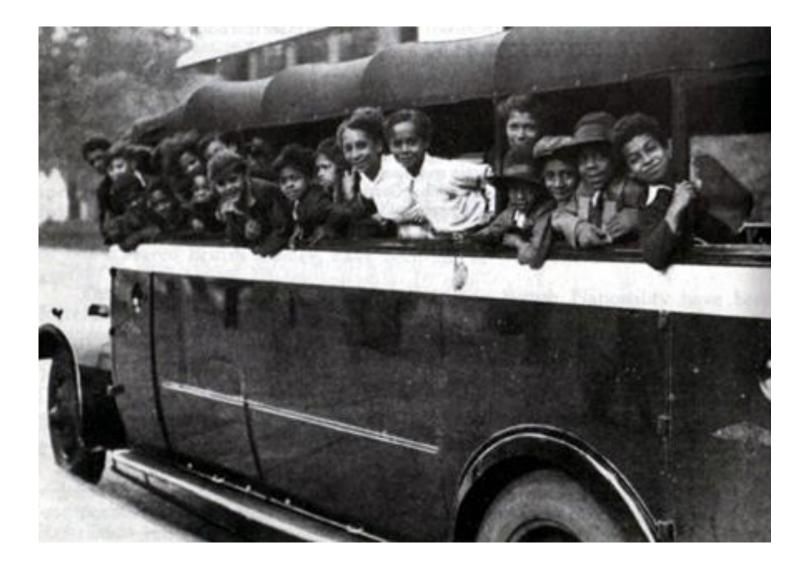

## IN OF WESTMINSTER OLAUDAH EQUIANO (1745 - 1797) "THE AFRICAN"

LIVED AND PUBLISHED HERE IN 1789 HIS AUTOBIOGRAPHY ON SUFFERING THE BARBARITY OF SLAVERY, WHICH PAVED THE WAY FOR ITS ABOLITION

Bus organized by the league of coloured people

MEETING CALLED BY

THE LEAGUE OF COLOURED PEOPLES Faunder & Presidents DR. MARQUE & MODDY

The L.C.P. her model if obtain here affaired emission of the Commonly including Bernansent the Labour Landssubstances the Labour to set or that tabled.