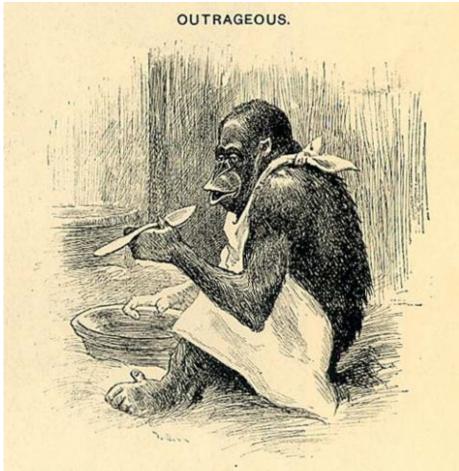

#### St Patrick's day parade in London

A<sup>S</sup> we've dared to call the monkeys in the Zoo by Irish names, Erin's sons, in wrath, declare us snobs and flunkies; And demand that we withdraw them—nor' should we ignore their claims—

For it's really very hard-upon the monkeys.

Anti-Irish racism in the 19th century