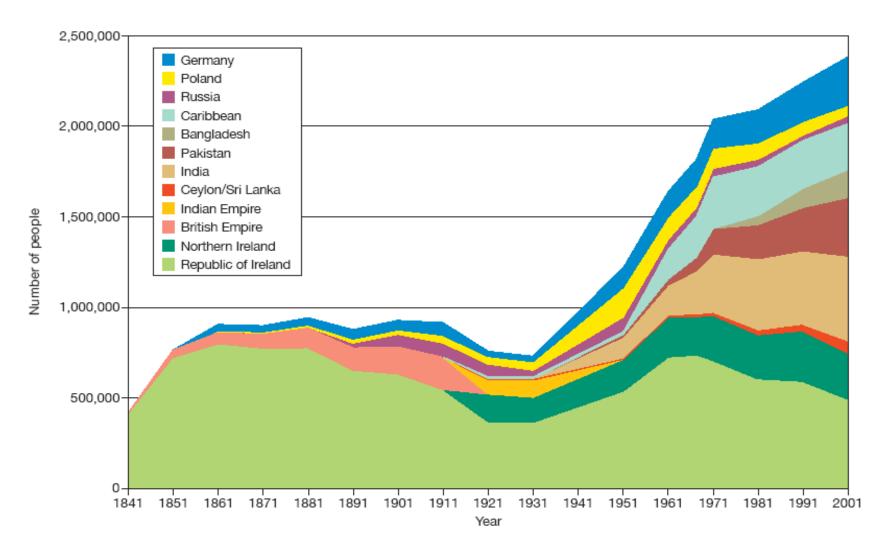

### London 2015

London 2015

London 2015

Dizzee Rascal at the Olympic Opening ceremony, London 2012

Where do immigrants come from? The top dozen places, 1841 to 2001 (Source Dorling, LES)

That dozen places of origin as a proportion of UK population (Dorling, LSE)