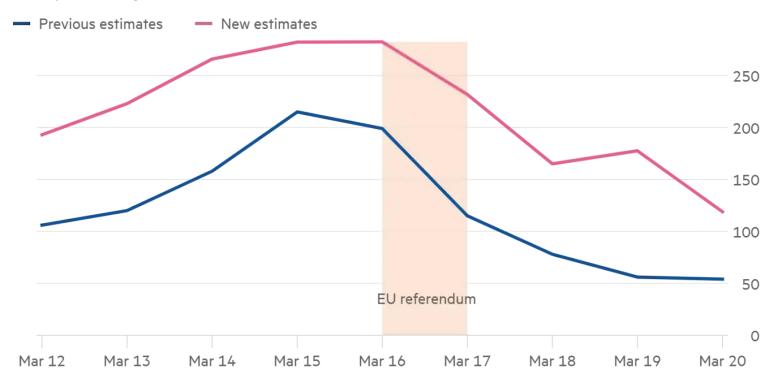

# New official data estimate higher EU net migration

'000, year ending March

Previous estimates= Long-Term International Migration; new estimates= administrative data focusing on the Registration and Population Interaction Database (RAPID) Source: ONS © FT Biggest waves of immigration with approximate dates