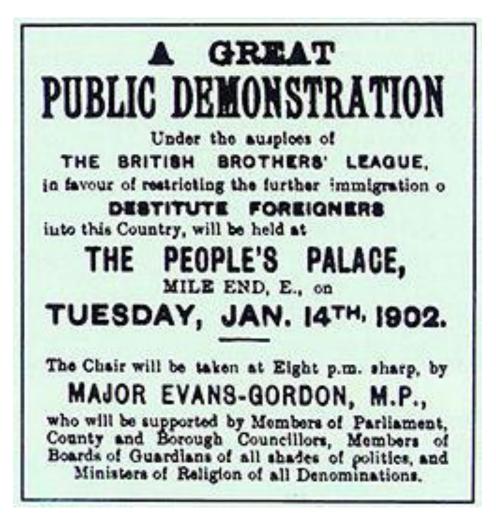

East London synagogue

Commemorative plaque

Benjamin Disraeli became prime minister in 1868

« Jews' temporary shelter » Established in 1885

Campaign against Jewish immigrants