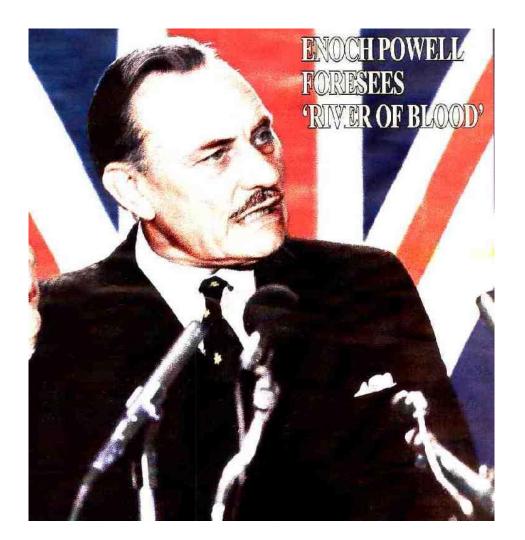

Irish immigration 1840- 1920 Jewish immigration 17th century, 1880-1910, 1931-46 West Indian immigration 1948- 1962 South East Asian (India, Pakistan, Bangladesh) 1947-1970 East European immigration 2000-2015