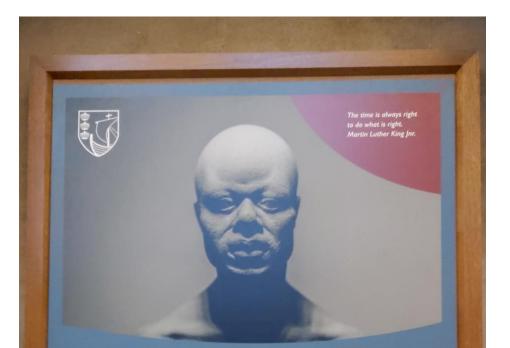

# MEET JOHN ISAAC DANIEL

John Isaac was ensisted on a plantation owned by Thomas Daniel (1762-1854) Alderman, Heyper and Merchanz Vensuer of Bristal There are numerous mouseness to "Thomas Daniel and his formly in Final Cathedral including the West Rose stained glass window. Under the Abdition of Silvery Act gassed by the Bristal Government in 1833, Thomas and his insofter plan resolution over 6130000 (millions in today's manay) in comparestion swards for at least 4.424 entitwed people.

The living descendants of John Isasc are campaigning for a monument, to commemorate these lives and all the lives of the enslaved people quantified in the British registers held in the National Archives.

These 760,000 people were the sole survivors of this brutal trade. The lack of a National monument to the victims and survivors is a human stain on modern Britain.

We share in a common view that slavery was a crime against humanity and we are working in partnership with Gioria Daniel and the descendants of john lists to asknowledge the lists of these mers women and children, the brutality they experienced and the legacy of racism we are left with today.

#### MEET THE DESCENDANTS OF JOHN ISAAC DANIEL

With the Ining and recent deteendaries of John haas who was enslaved on a plantation in Barkadas owined by Thomas and John Daviel have asked Bristel Cathedral to allow us to erect a monument to honour John base adregoist the are listed. Add enslaved African Cathebra people owned by dease men. Between 1834 and 1836; Thomas David and his brother John were averded £130,000 (million in todays money) in compensation for the lass of "dease property" under the parliamentary Abalition of Sperry Act of 1823.

Thomas Daniel & Sons enriched themselves and their descendants through this immoral trade. Living this wealth, prestige and influence, their children, were able to immortains them in Bristol Cathedral by naising memorials and the significant West Rose window to their memory.

It is right and fitting that the direct descendants of the ensiteed, solvocate for the universe of our ancestors and the 740,000 sole survivors of this brucal and as yet unatoned crime against humanity.